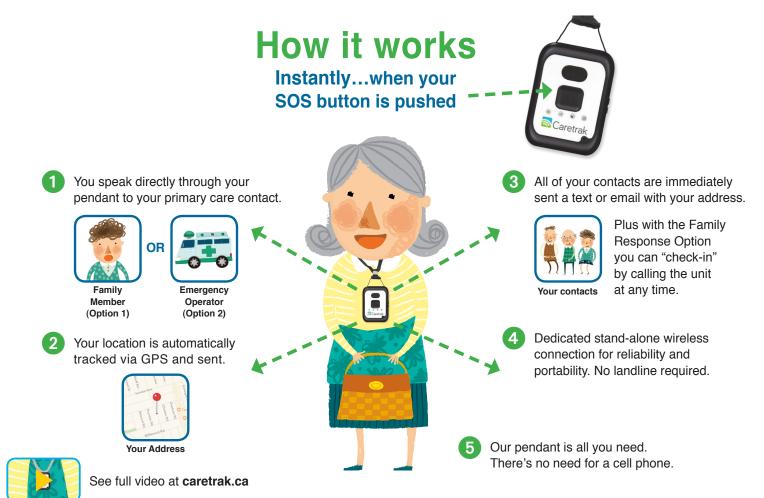

With one push of the SOS button, you speak directly to your care contact, your address is automatically tracked via GPS and text/email alerts are sent to all of your contacts.

For more information visit caretrak.ca or call 1-855-333-3381

Both plans include 24/7 wireless, GPS services and text/email alerts and come with neck lanyard, drop-in charging cradle and carrying pouch. You can upgrade from Family Response Plan to Emergency Response Plan at any time.